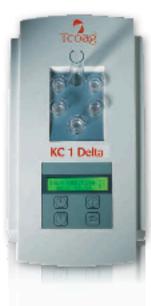

## **KC4 Delta and KC1 Delta**

## **Semi Automated Coagulation Analyser**

KC4 Delta and KC1 Delta are semi automated coagulation analysers with four or one test position(s), respectively, providing operators with a compact easy to use system. KC Delta series instruments use micro-mechanical clot detection technology for clotting assays.