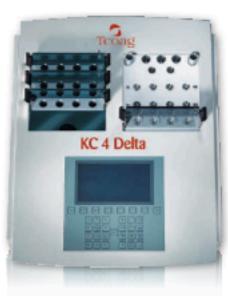

## **KC4 Delta and KC1 Delta**

## **Semi Automated Coagulation Analyser**

KC4 Delta and KC1 Delta are semi automated coagulation analysers with four or one test position(s), respectively, providing operators with a compact easy to use system. KC Delta series instruments use micro-mechanical clot detection technology for clotting assays.